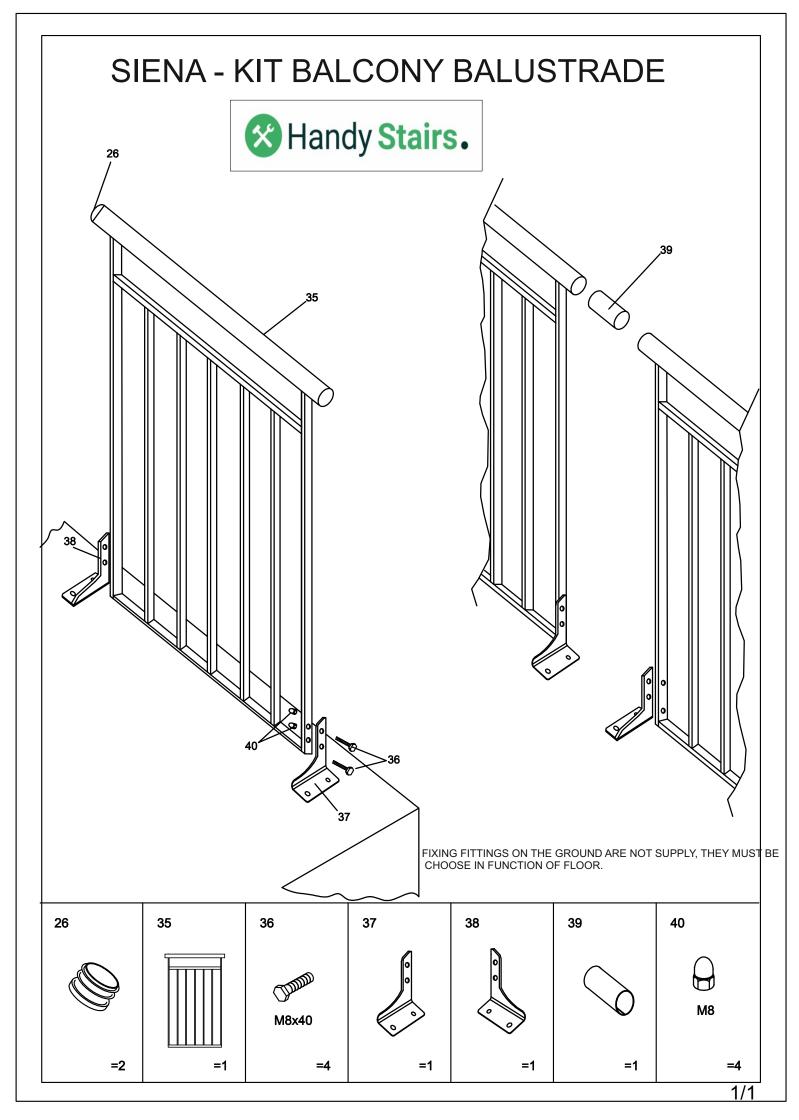

ENCE 7 |       |        |
|-----------|-------------|-------|--------|
| ADJUSTING | PLASTIC 5mm | h1 mm | H 12 M |
| +35       | 15          | 245   | 2765   |
| +30       | 14          | 240   | 2760   |
| +25       | 13          | 235   | 2755   |
| +20       | 12          | 230   | 2750   |
| +15       | 11          | 225   | 2745   |
| +10       | 10          | 220   | 2740   |
| +5        | 9           | 215   | 2735   |
| 0         | 8           | 210   | 2730   |
| -5        | 7           | 205   | 2725   |
| -10       | 6           | 200   | 2720   |
| -15       | 5           | 195   | 2715   |
| -20       | 4           | 190   | 2710   |
| -25       | 3           | 185   | 2705   |
| -30       | 2           | 180   | 2700   |
| -35       | 1           | 175   | 2695   |