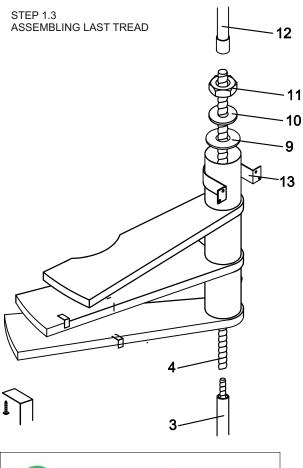

| REFERENCE 7 |       |        |
|-----------|-------------|-------|--------|
| ADJUSTING | PLASTIC 5mm | h1 mm | H 12 M |
| +35       | 15          | 245   | 2765   |
| +30       | 14          | 240   | 2760   |
| +25       | 13          | 235   | 2755   |
| +20       | 12          | 230   | 2750   |
| +15       | 11          | 225   | 2745   |
| +10       | 10          | 220   | 2740   |
| +5        | 9           | 215   | 2735   |
| 0         | 8           | 210   | 2730   |
| -5        | 7           | 205   | 2725   |
| -10       | 6           | 200   | 2720   |
| -15       | 5           | 195   | 2715   |
| -20       | 4           | 190   | 2710   |
| -25       | 3           | 185   | 2705   |
| -30       | 2           | 180   | 2700   |
| -35       | 1           | 175   | 2695   |