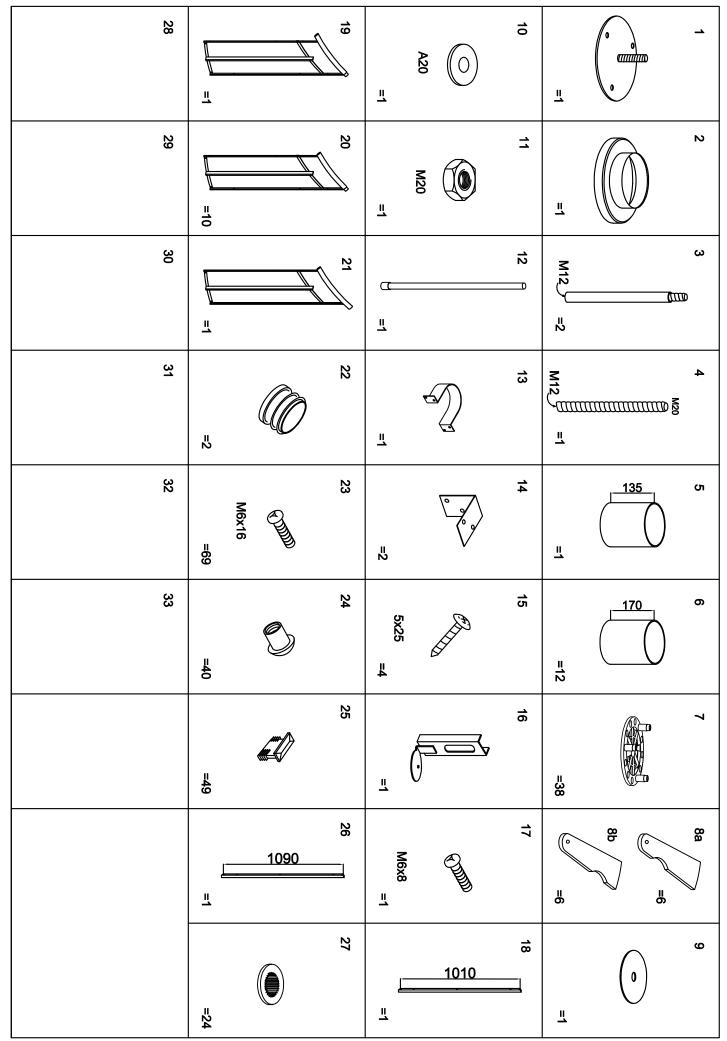

ERENCE 7 |       |        |
|-----------|-------------|-------|--------|
| ADJUSTING | PLASTIC 5mm | h1 mm | H 12 M |
| +35       | 15          | 245   | 2765   |
| +30       | 14          | 240   | 2760   |
| +25       | 13          | 235   | 2755   |
| +20       | 12          | 230   | 2750   |
| +15       | 11          | 225   | 2745   |
| +10       | 10          | 220   | 2740   |
| +5        | 9           | 215   | 2735   |
| 0         | 8           | 210   | 2730   |
| -5        | 7           | 205   | 2725   |
| -10       | 6           | 200   | 2720   |
| -15       | 5           | 195   | 2715   |
| -20       | 4           | 190   | 2710   |
| -25       | 3           | 185   | 2705   |
| -30       | 2           | 180   | 2700   |
| -35       | 1           | 175   | 2695   |