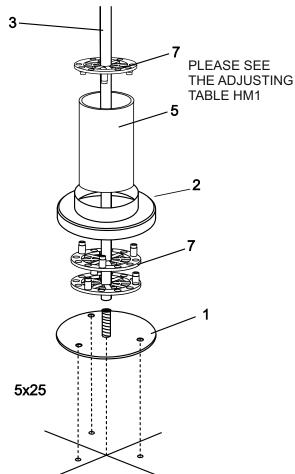

## ADJUSTING TABLE ON HEIGHT HM1

| WANTED    | REFERENCE 7 |       |        |
|-----------|-------------|-------|--------|
| ADJUSTING | PLASTIC 5mm | h1 mm | H 12 M |
| +35       | 15          | 245   | 2765   |
| +30       | 14          | 240   | 2760   |
| +25       | 13          | 235   | 2755   |
| +20       | 12          | 230   | 2750   |
| +15       | 11          | 225   | 2745   |
| +10       | 10          | 220   | 2740   |
| +5        | 9           | 215   | 2735   |
| 0         | 8           | 210   | 2730   |
| -5        | 7           | 205   | 2725   |
| -10       | 6           | 200   | 2720   |
| -15       | 5           | 195   | 2715   |
| -20       | 4           | 190   | 2710   |
| -25       | 3           | 185   | 2705   |
| -30       | 2           | 180   | 2700   |
| -35       | 1           | 175   | 2695   |