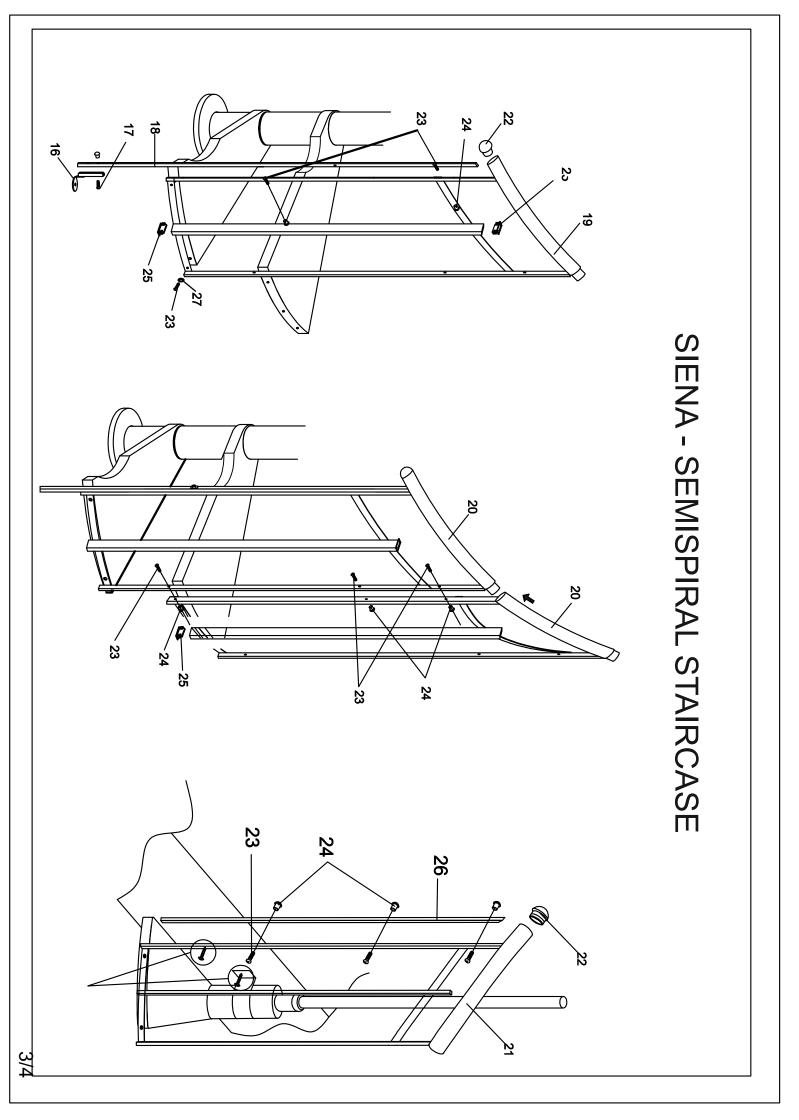

## SIENA - SEMISPIRAL STAIRCASE **X** Handy **Stairs**. **RIGHT** LEFT Ø 145

## SIENA - SEMISPIRAL STAIRCASE

STEP 1.1 BEGINNING OF ASSEMBLING

FIXING FITTINGS ON THE GROUND ARE NOT SUPPLY, THEY MUST BE CHOOSE IN FUNCTION OF FLOOR.(PLEASE TAKE PRECAUTION MEASURES IN CASE OF HEATING FLOOR).